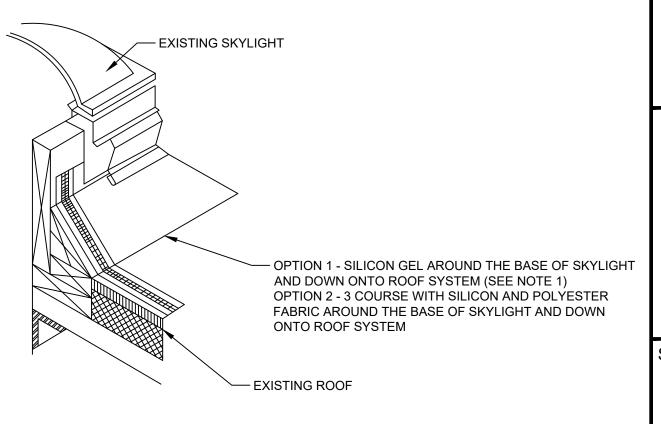

# **SKYLIGHT**

#### **NOTES:**

1. THE PRIMER APPLICATION IS REQUIRED BEFORE THE 3-COURSING IS STARTED

SILICONE SYSTEM DETAILS

SEAL:

REV:

JOB NUMBER:

SCALE:

<sup>ATE:</sup> 09-25-17