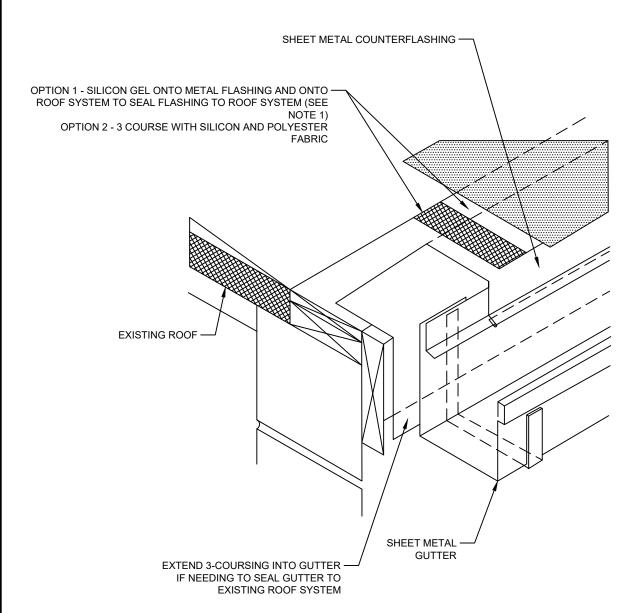

# **GUTTER**

## **NOTES:**

- 1. THE PRIMER APPLICATION IS REQUIRED BEFORE THE 3-COURSING IS STARTED
- 2. NEW METAL DRIP EDGE OR PARAMETER FLASHING NEEDS TO BE TREATED WITH EITHER VINEGAR OR A PRODUCT THAT WILL REMOVE THE OILY RESIDUE BEFORE PROCEEDING TO APPLY COATING PRODUCTS OVER THE NEW METAL SURFACE.

SILICONE SYSTEM DETAILS

SEAL:

REV:

JOB NUMBER:

SCALE:

09-25-17

DRAWN BY:

DHALSELL

CHECKED BY:

SHEET:

A-11