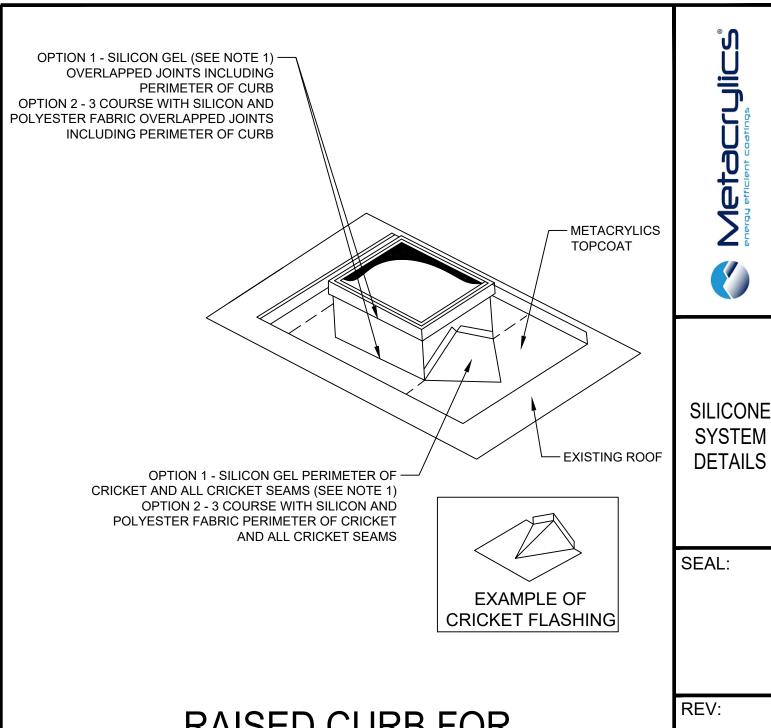

# RAISED CURB FOR ROOFTOP EQUIPMENT

JOB NUMBER:

SCALE:

09-25-17

DHALSELL

CHECKED BY:

SHEET:

80-A

#### NOTES:

1. THE PRIMER APPLICATION IS REQUIRED BEFORE THE 3-COURSING IS STARTED