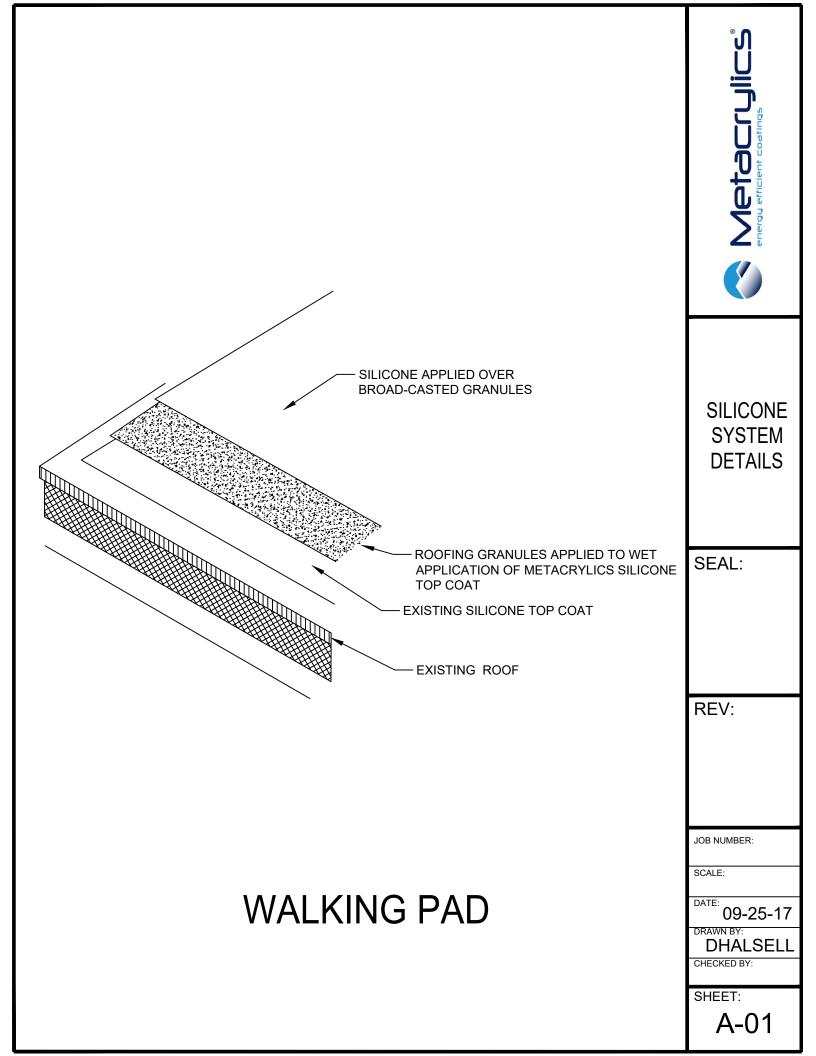

## **DRAWING INDEX:**

C-01 - COVER PAGE & DRAWING INDEX SHEET

A-01 - WALKING PAD

A-02 - METAL PARAPET CAP AND BASE FLASHING

A-03 - SKYLIGHT

A-04 - PLUMBING VENT

A-05 - ROOF DRAIN

A-06 - SCUPPER