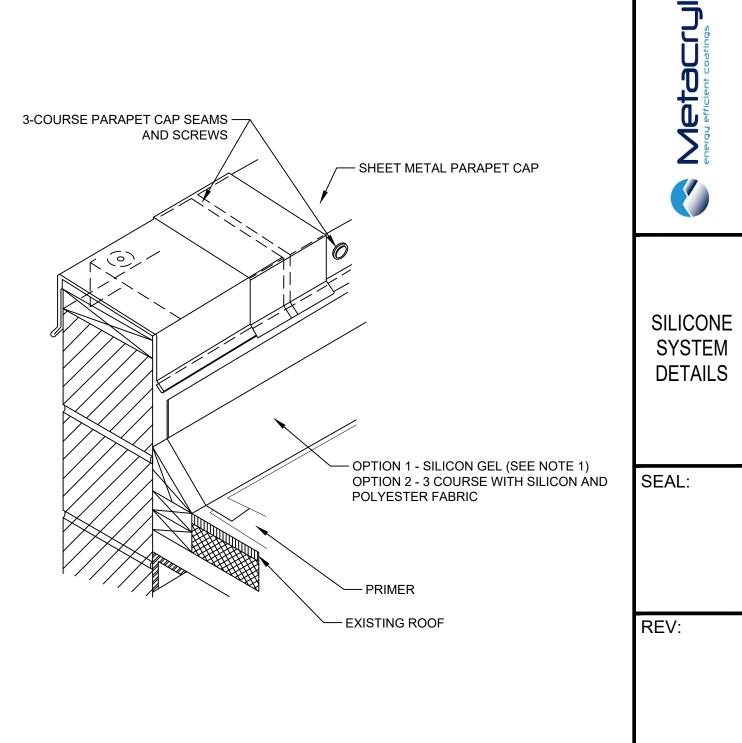

# METAL PARPAPET CAP & BASE FLASHING

## **NOTES:**

1. THE PRIMER APPLICATION IS REQUIRED BEFORE THE 3-COURSING IS STARTED

JOB NUMBER:

SCALE:

09-25-17

DHALSELL

CHECKED BY:

SHEET: