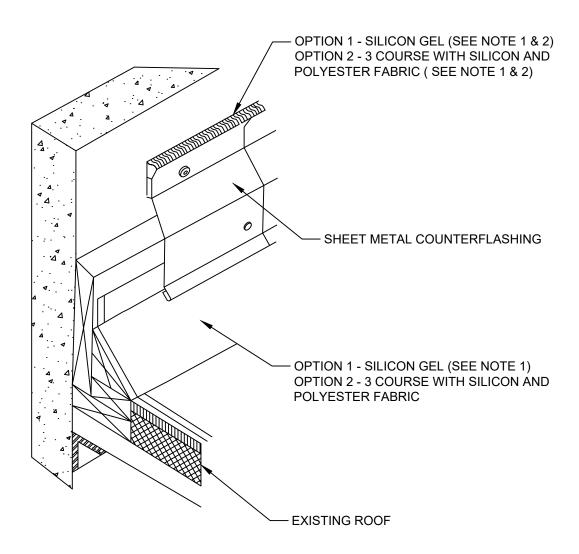

# BASE FLASHING WITH COUNTER FLASHING

## NOTES:

- 1. THE PRIMER APPLICATION IS REQUIRED BEFORE THE 3-COURSING IS STARTED
- 2. TOP OF THE FLASHING NEEDS TO BE SEALED TO WALL

SILICONE SYSTEM DETAILS

SEAL:

REV:

JOB NUMBER:

SCALE:

09-25-17

DHALSELL

CHECKED BY:

SHEET:

A-09