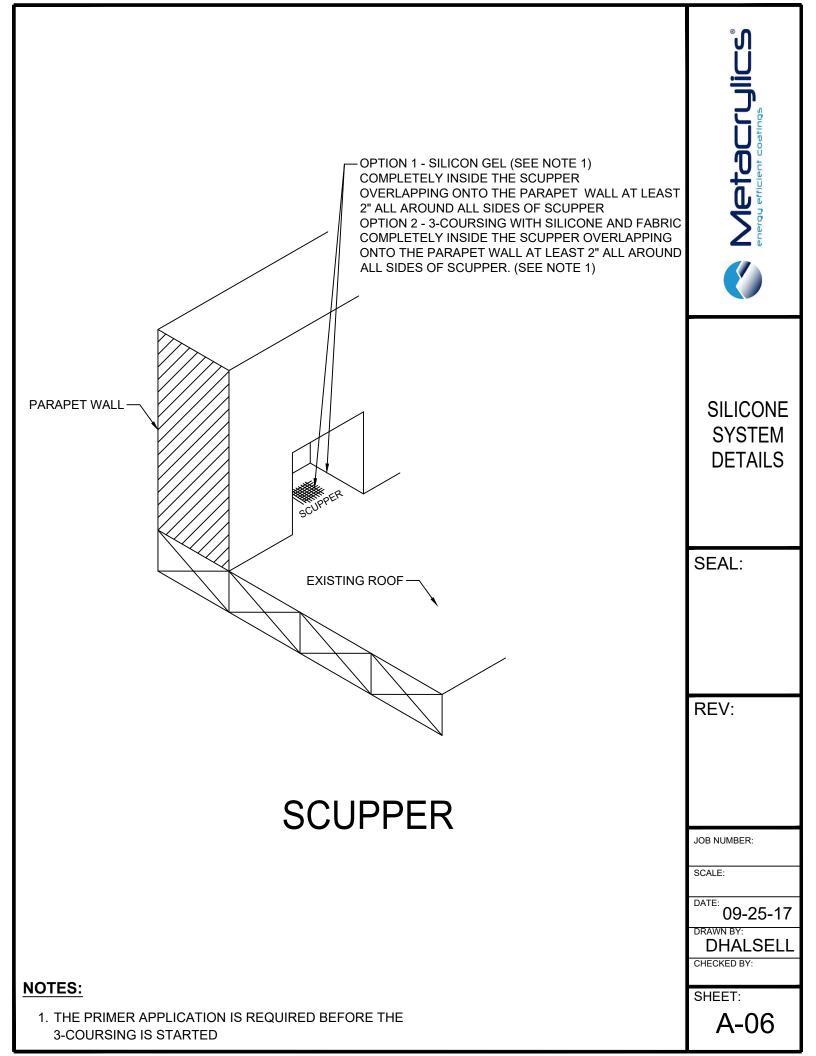

## **DRAWING INDEX:**

C-01 - COVER PAGE & DRAWING INDEX SHEET

A-01 - WALKING PAD

A-02 - METAL PARAPET CAP AND BASE FLASHING

A-03 - SKYLIGHT

A-04 - PLUMBING VENT

A-05 - ROOF DRAIN

A-06 - SCUPPER

## **NOTES:**

1. THE PRIMER APPLICATION IS REQUIRED BEFORE THE 3-COURSING IS STARTED

JOB NUMBER:

SCALE:

09-25-17

DHALSELL

CHECKED BY:

SHEET: