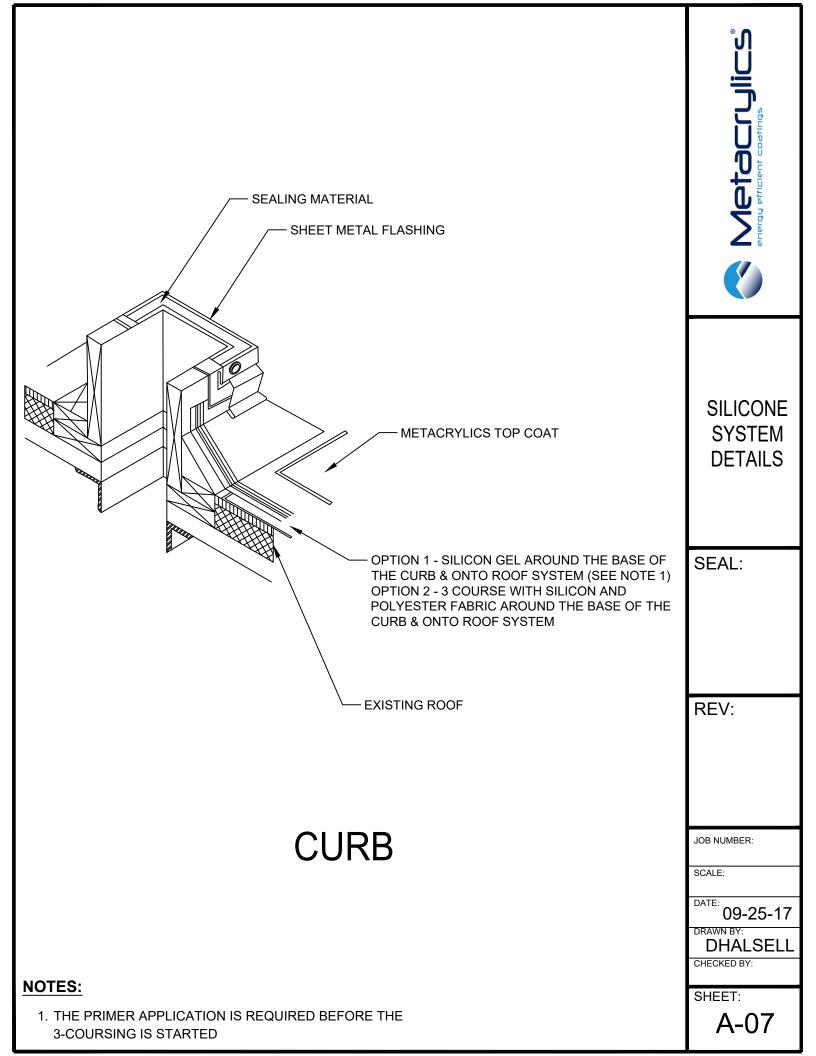

A-07 - CURB

A-08 - RAISED CURB FOR ROOFTOP EQUIPMENT

A-09 - BASE FLASHING WITH COUNTER FLASHING

A-10 - ROOF PERIMETER EDGE

A-11 - GUTTER

SILICON SYSTEM DETAILS

SEAL:

REV: