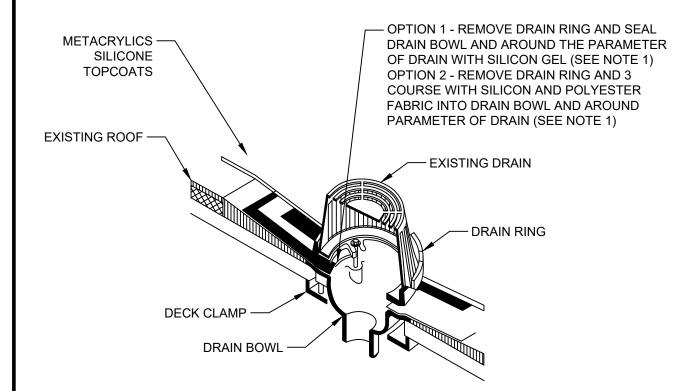

# **ROOF DRAIN**

#### **NOTES:**

1. THE PRIMER APPLICATION IS REQUIRED BEFORE THE 3-COURSING IS STARTED