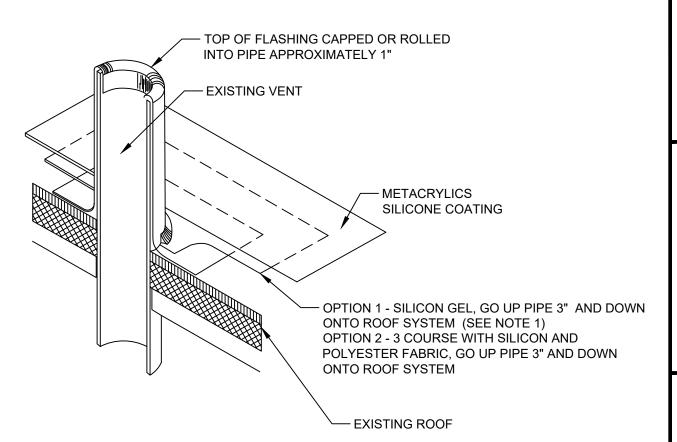

# PLUMBING VENT

#### **NOTES:**

1. THE PRIMER APPLICATION IS REQUIRED BEFORE THE 3-COURSING IS STARTED

**SILICONE SYSTEM DETAILS** 

SEAL:

REV:

JOB NUMBER:

SCALE:

DATE: