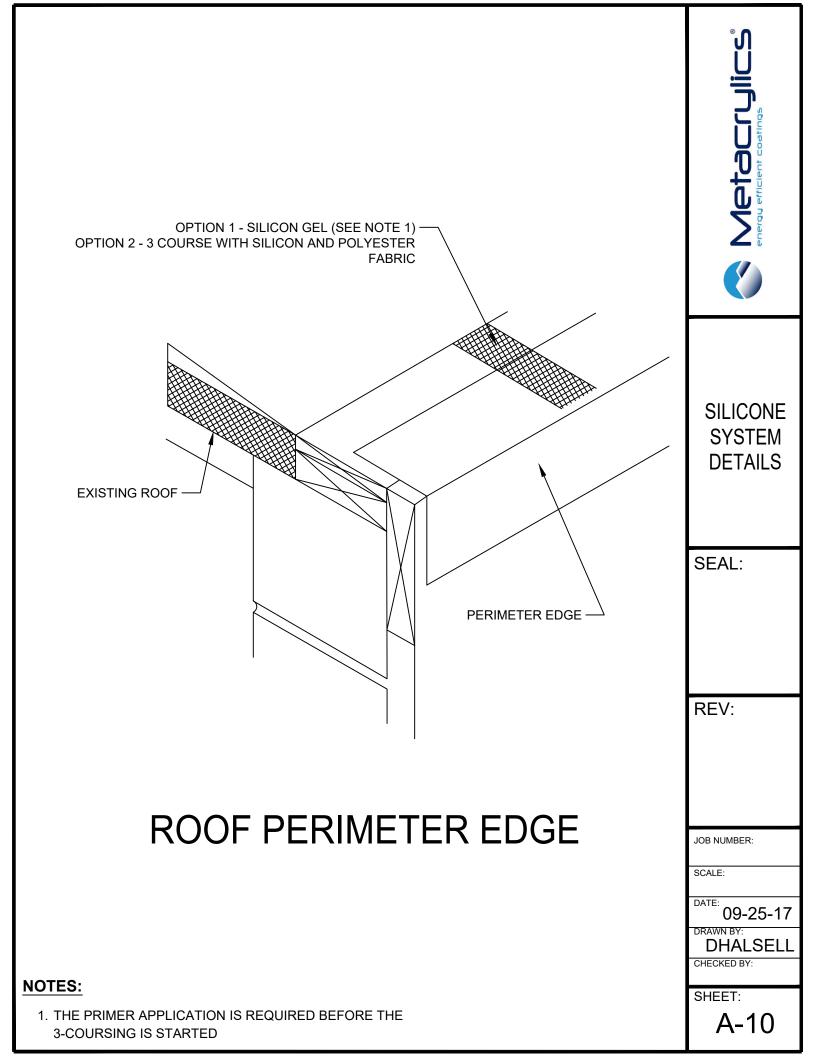

A-07 - CURB

A-08 - RAISED CURB FOR ROOFTOP EQUIPMENT

A-09 - BASE FLASHING WITH COUNTER FLASHING

A-10 - ROOF PERIMETER EDGE

A-11 - GUTTER

SILICON SYSTEM DETAILS

SEAL:

REV:

## **NOTES:**

1. THE PRIMER APPLICATION IS REQUIRED BEFORE THE 3-COURSING IS STARTED

JOB NUMBER:

SCALE:

09-25-17

DHALSELL

CHECKED BY:

SHEET: