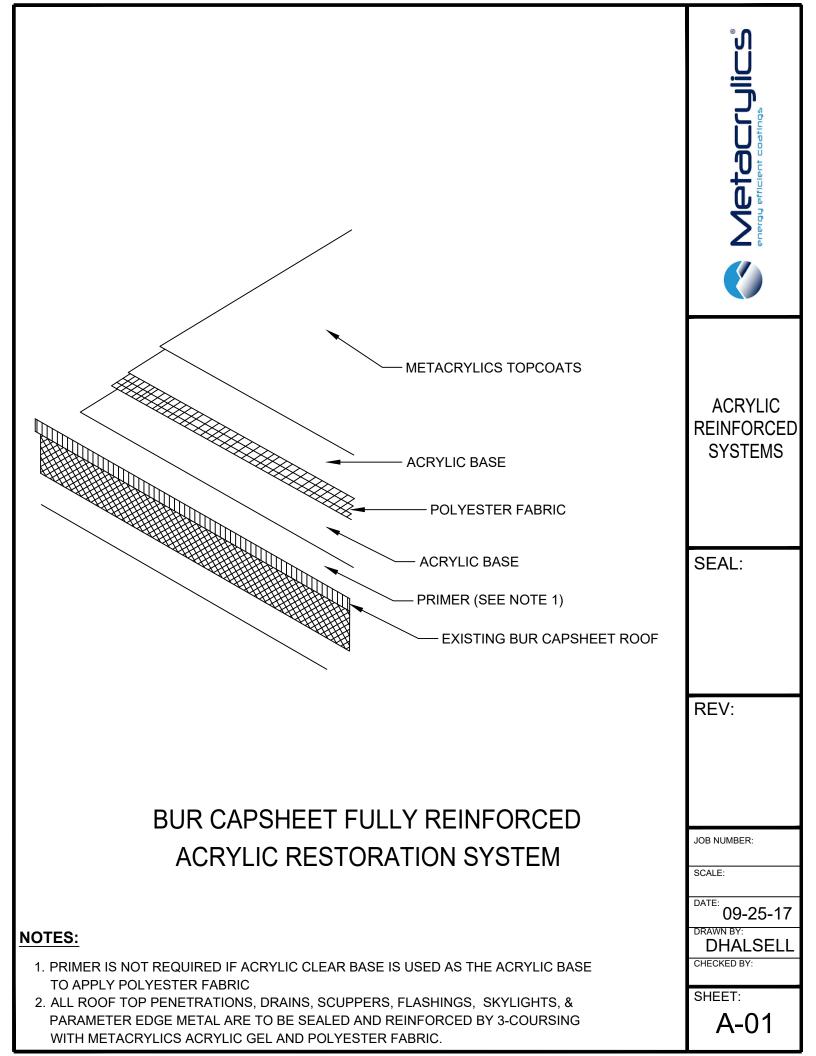

### **ACRYLIC RESTORATION SYSTEM**

#### NOTES:

- 1. PRIMER IS NOT REQUIRED IF ACRYLIC CLEAR BASE IS USED AS THE ACRYLIC BASE TO APPLY POLYESTER FABRIC
- 2. ALL ROOF TOP PENETRATIONS, DRAINS, SCUPPERS, FLASHINGS, SKYLIGHTS, & PARAMETER EDGE METAL ARE TO BE SEALED AND REINFORCED BY 3-COURSING WITH METACRYLICS ACRYLIC GEL AND POLYESTER FABRIC.