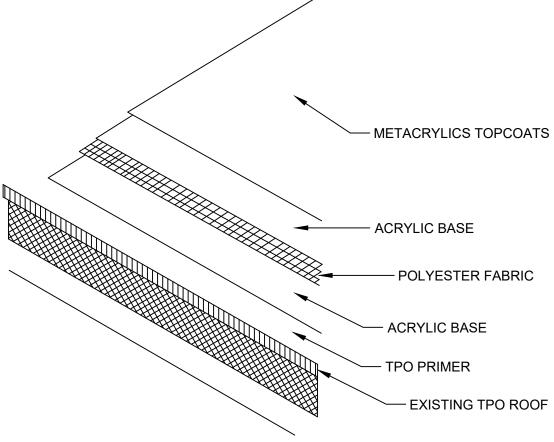

### TPO FULLY REINFORCED ACRYLIC RESTORATION SYSTEM

### **NOTES:**

1. ALL ROOF TOP PENETRATIONS, DRAINS, SCUPPERS, FLASHINGS, SKYLIGHTS, & PARAMETER EDGE METAL ARE TO BE SEALED AND REINFORCED BY 3-COURSING WITH METACRYLICS ACRYLIC GEL AND POLYESTER FABRIC.