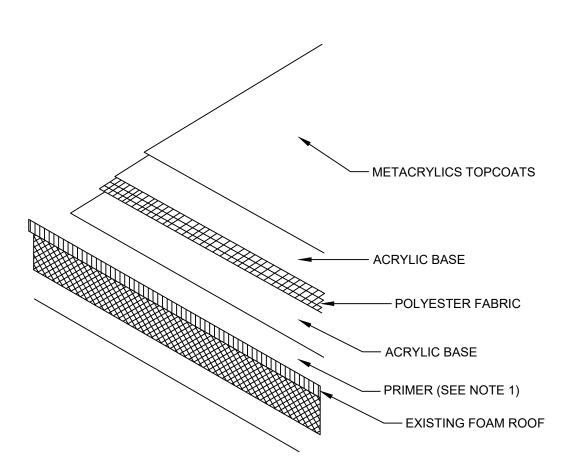

### FOAM FULLY REINFORCED ACRYLIC RESTORATION SYSTEM

#### NOTES:

- 1. PRIMER IS NOT REQUIRED IF ACRYLIC CLEAR BASE IS USED AS THE ACRYLIC BASE TO APPLY POLYESTER FABRIC
- 2. ALL ROOF TOP PENETRATIONS, DRAINS, SCUPPERS, FLASHINGS, SKYLIGHTS, & PARAMETER EDGE METAL ARE TO BE SEALED AND REINFORCED BY 3-COURSING WITH METACRYLICS ACRYLIC GEL AND POLYESTER FABRIC.