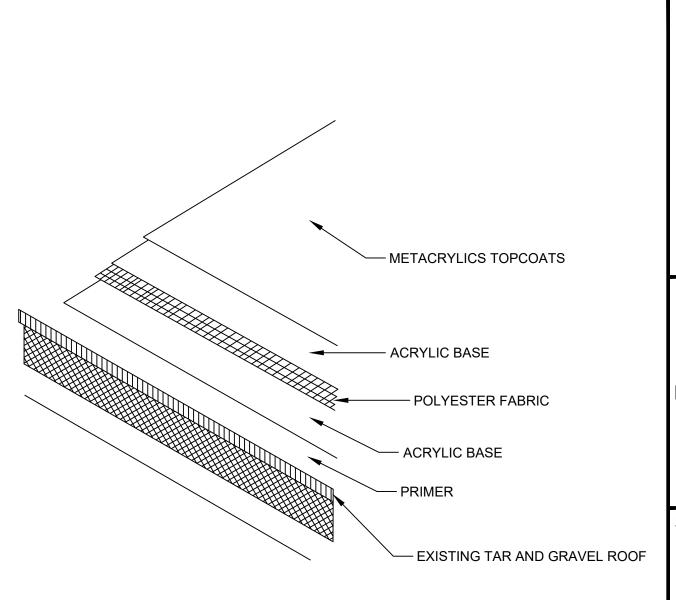

### TAR AND GRAVEL FULLY REINFORCED **ACRYLIC RESTORATION SYSTEM**

#### **NOTES:**

- 1. REMOVE ALL LOOSE ROCK DOWN TO THE AGGREGATE
- 2. SPUD ROOF IF NECESSARY TO SMOOTH OUT EXISTING ROOF SYSTEM
- 3. ALL ROOF TOP PENETRATIONS, DRAINS, SCUPPERS, FLASHINGS, SKYLIGHTS, & PARAMETER EDGE METAL ARE TO BE SEALED AND REINFORCED BY 3-COURSING WITH METACRYLICS ACRYLIC GEL AND POLYESTER FABRIC.