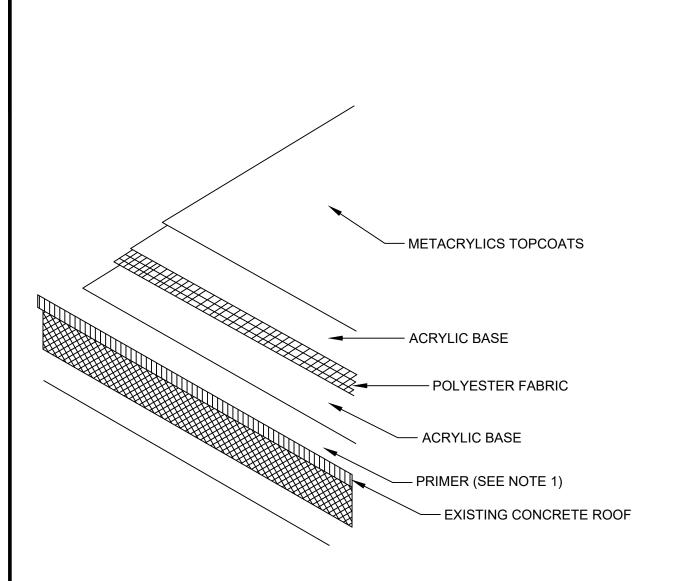

### CONCRETE FULLY REINFORCED ACRYLIC **RESTORATION SYSTEM**

### **NOTES:**

- 1. PRIMER IS NOT REQUIRED IF ACRYLIC CLEAR BASE IS USED AS ACRYLIC BASE TO APPLY POLYESTER FABRIC.
- 2. ALL ROOF TOP PENETRATIONS, DRAINS, SCUPPERS, FLASHINGS, SKYLIGHTS, EXPANSION JOINTS, HORIZONTAL/VERTICAL TRANSITIONS & PARAMETER EDGE METAL ARE TO BE SEALED AND REINFORCED BY 3-COURSING WITH METACRYLICS ACRYLIC GEL AND POLYESTER FABRIC.