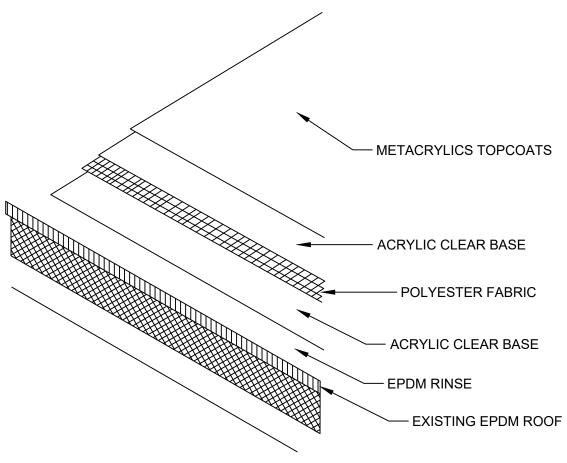

### EPDM FULLY REINFORCED ACRYLIC RESTORATION SYSTEM

#### **NOTES:**

1. ALL ROOF TOP PENETRATIONS, DRAINS, SCUPPERS, FLASHINGS, SKYLIGHTS, & PARAMETER EDGE METAL ARE TO BE SEALED AND REINFORCED BY 3-COURSING WITH METACRYLICS ACRYLIC GEL AND POLYESTER FABRIC.