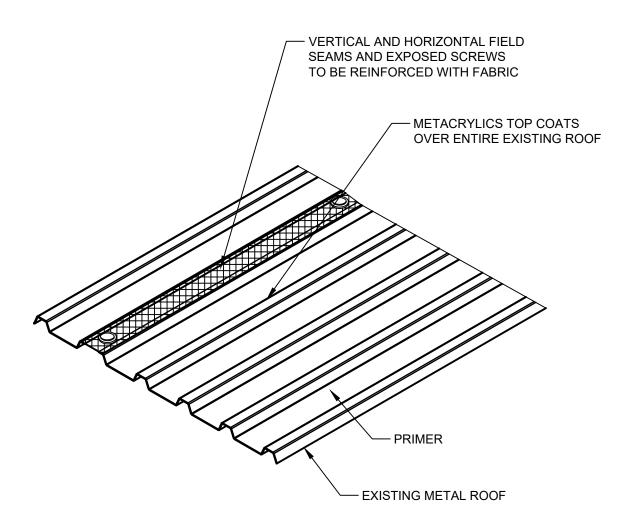

### METAL ACRYLIC RESTORATION SYSTEM

#### **NOTES:**

1. ALL ROOF TOP PENETRATIONS, DRAINS, SCUPPERS, FLASHINGS, VALLEYS, RIDGES, SKYLIGHTS, & PARAMETER EDGE METAL ARE TO BE SEALED AND REINFORCED BY 3-COURSING WITH METACRYLICS ACRYLIC GEL AND POLYESTER FABRIC.